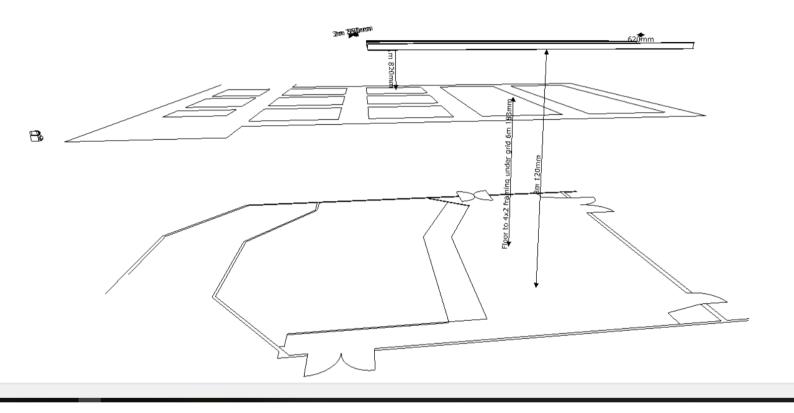

### STAGE

| Description                    | Flat floor with raised stage available.             |
|--------------------------------|-----------------------------------------------------|
| Depth/Width                    | 14.0m x 5.0m                                        |
| Wings                          | N/A                                                 |
| Portable Staging               | 20 x 1.2m x 2.4m sections - 600mm high legs + Skirt |
| Height to underside<br>Catwalk | 6m                                                  |

|         | Auditorium and stage area covered with catwalks with lighting<br>bars. Grid structure with additional scaff pipes and clamps. Rated I-<br>Beam for suspended loads (SWL tbc) 8.120 to stage floor.                                                                                                                                                                                                                                                                                                                                                                                                                                                                                                                                                                                                                   |
|---------|----------------------------------------------------------------------------------------------------------------------------------------------------------------------------------------------------------------------------------------------------------------------------------------------------------------------------------------------------------------------------------------------------------------------------------------------------------------------------------------------------------------------------------------------------------------------------------------------------------------------------------------------------------------------------------------------------------------------------------------------------------------------------------------------------------------------|
|         | In addition to fixed grid:                                                                                                                                                                                                                                                                                                                                                                                                                                                                                                                                                                                                                                                                                                                                                                                           |
| Rigging | <ul> <li>1 x Batten - 8m - 75x50 RHS on Hand winch suspension system -<br/>Located against the up-stage wall</li> <li>The maximum distributed payload on the suspension bar is 200 Kg.</li> <li>The maximum point load between the suspension wires is 50 Kg</li> <li>The maximum point load outside the suspedision wires is 15 Kg.</li> <li>3 x Rated beams located above the grid Loading specs TBC</li> <li>2 x 6.5m lengths of 40NB galvanised light pipe, plain end, painted black</li> <li>20 x 2.5m lengths of 40NB galvanised light pipe, plain end, painted black</li> <li>20 x 750 mm lengths of 40NB galvanised light pipe, plain end, painted black</li> <li>6 x lighting bar brackets (ex Stagemark Ltd, ChCh)</li> <li>60 x 90 degree scaffold clips</li> <li>10 off swivel scaffold clips</li> </ul> |

## SECTION THROUGH STAGE